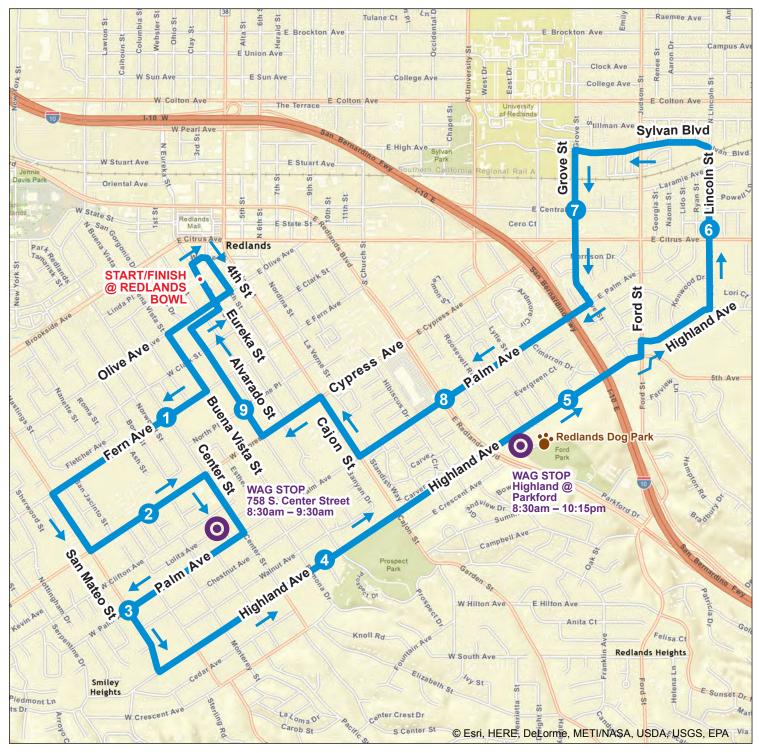

## 2016 REDLANDS R.U.F.F. RIDE ~ 10 mile route FOLLOW BLUE ARROW SIGNS

ALL ROUTES START 8:30AM ON EUREKA ST @ REDLANDS BOWL & END ON EUREKA ST @ REDLANDS BOWL

The "sharrows," a distinctive bicycle logo with an arrow design, indicate that the lanes are Class 3 bicycle routes & remind drivers & riders to **share the road**. This is not a closed course. All riders must abide by CA traffic laws.

## 2016 REDLANDS R.U.F.F. RIDE ~ 10 MILE FOLLOW BLUE ARROW SIGNS

ALL ROUTES START 8:30 AM ALL ROUTES START & FINISH ON EUREKA ST @ REDLANDS BOWL

0.0mi ..... From Starting Line head **NORTH** on Eureka St 0.1 mi ..... **RIGHT** on road in front of Smiley Library 0.1mi.....**RIGHT** on Vine St **RIGHT** on 4th St 0.3mi.....**RIGHT** on Olive Ave 0.5mi .....LEFT on Buena Vista St 0.8mi .....RIGHT on Fern Ave 1.5mi ..... LEFT on San Mateo St 1.7mi ..... **LEFT** on Cypress Ave 2.2mi ..... RIGHT on Center St 2.5mi .... WAG STOP: 758 S. Center St staffed by BARC, hosted by the Mendoza Family open from 8:30am - 9:30am 2.5mi ..... **RIGHT** on Palm Ave 3.0mi ..... LEFT on San Mateo St 3.2mi ..... LEFT on Highland Ave

4.8mi .... WAG STOP: staffed by Enlighten Dog Highland @ Parkford ary (near Redlands Dog Park) open 8:30am – 10:15am 5.3mi.... LEFT on Ford St 5.4mi.... RIGHT on Highland Ave

5.6mi..... **LEFT** on Lincoln St

6.2mi..... LEFT on Sylvan Blvd

6.7mi..... LEFT on Grove St

7.3mi..... RIGHT on Palm Ave

8.3mi..... RIGHT on Cajon St

8.5mi..... LEFT on Cypress Ave

8.8mi..... RIGHT on Alvarado St

9.3mi..... RIGHT on Olive Ave

9.4mi..... LEFT on Eureka St

9.6mi..... **To Finish Line** 

along the Redlands Bowl

9.6mi.....WAG STOP AT THE FINISH by R.U.F.F. open from 8:30am - 3:30pm

All distances are approximate

MAX ELEVATION: 1,583 feet | MIN ELEVATION: 1,355 feet | TOTAL ELEVATION GAIN: 354 feet