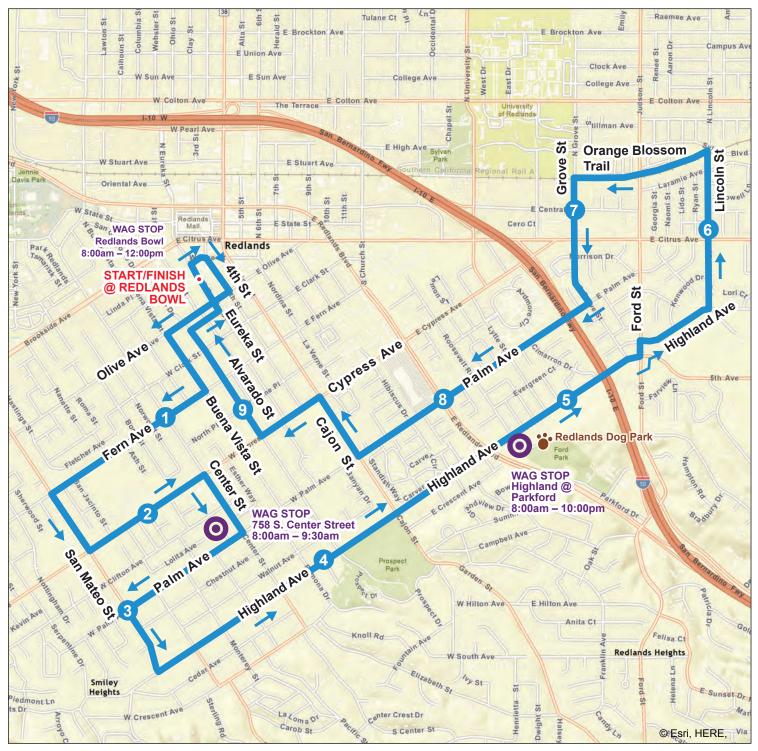

## 2017 REDLANDS R.U.F.F. RIDE & WALK FOLLOW BLUE ARROW SIGNS ~ 10 mile route

ALL ROUTES START 8:00AM ON EUREKA ST @ REDLANDS BOWL & END ON EUREKA ST @ REDLANDS BOWL

The "sharrows," a distinctive bicycle logo with an arrow design, indicate that the lanes are Class 3 bicycle routes & remind drivers & riders to share the road. This is not a closed course. All riders must abide by CA traffic laws. Be alert when OBT intersects roads.

NON-EMERGENCY ASSISTANCE 909.478.2910 | FOR EMERGENCIES CALL 911

ORANGE **BLOSSOM** 

Support vehicles on course provided by Don's Bicycles of Redlands & Rialto Min Elev: 1355' | Max Elev: 1583' | Total Elev. Gain: 356'